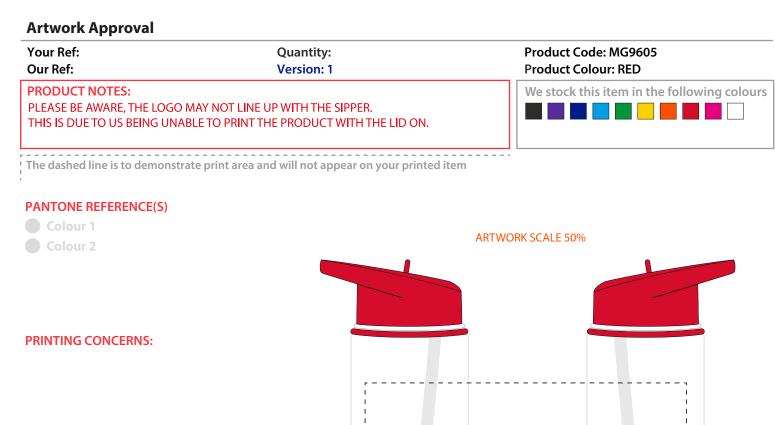

this is quite often done on day of despatch and could delay your order if approval isn't received immediately. We cannot accept liability for errors, however caused, which are evident in the proof and not indicated by you at this stage. You are liable for all relevant costs incurred in correcting such mistakes once the proof has been approved. Please note: Your order will not go into production until this proof is approved in writing. This product may have more than one print area, please check to ensure the print position is correct as mistakes cannot be rectified once the goods have been printed. Due to the restrictions and constraints of printing, we can only use 'coated' ink, therefore your pantone reference will need to be a 'C' code. Please double check the pantone colour against a coated pantone book before approving the artwork. The colour and texture of a product can also have an effect on the final print colour.